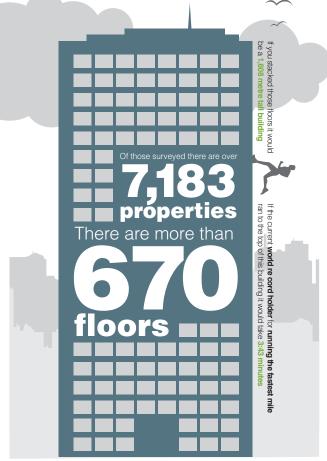

On average, each company manages

171.02
properties

That 33.59 equates

**Vertimax Australia**, are **Vertical Transportation Specialists**. Supporting their Property Management clients with installation, modernisation and maintenance of **Elevators, Escalators, Lifts** and more. If you have questions about this survey or Vertimax Service please contact the team via **www.vertimaxaustralia.com.au**