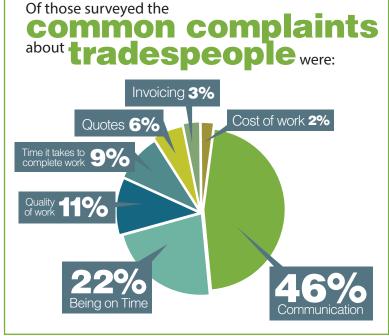

## 72%

of property managers reported being stressed



Of those surveyed on average there are



property managers in each company

## Property Management 16 Benchmark 16

Commisioned by **Vertimax Australia**, results of this survey benchmark information from over fifty Property Management businesses with multi-storey properties across Melbourne, Australia in May 2016



On average, each company manages

171.02
properties

That 33.59 equates











**Vertimax Australia**, are **Vertical Transportation Specialists**. Supporting their Property Management clients with installation, modernisation and maintenance of **Elevators, Escalators, Lifts** and more. If you have questions about this survey or Vertimax Service please contact the team via **www.vertimaxaustralia.com.au**